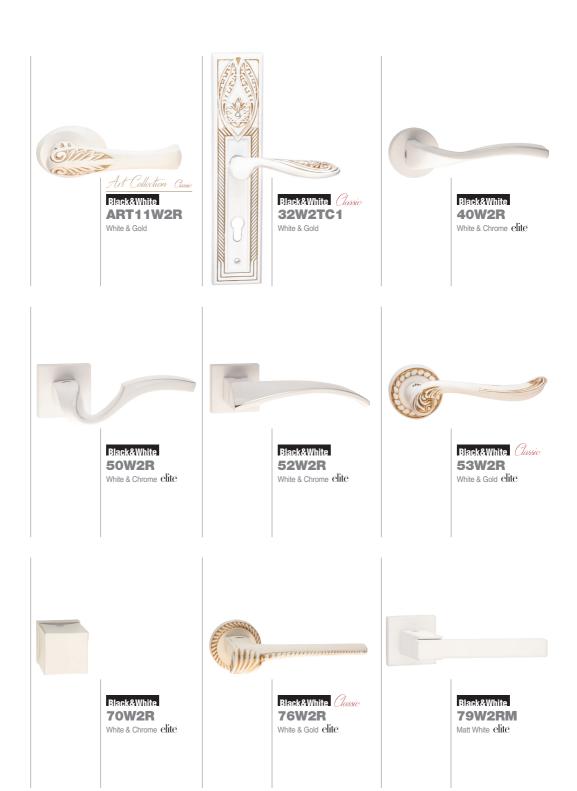

Black&White 42W2R

White & Chrome elite

Black&White 43W2R

White & Chrome elite

Black&White 48W2R

White & Chrome elite

Black&White Classic 54W2R

White & Gold elite

Black&White Classic 57W2R

White & Gold elite

Black&White 62W2R

White & Chrome elite

Black&White 80W2RM

Matt White elite

Black&White Classic 81W2R

White and Gold elite

Black&White Classic 82W2R

White & Gold elite

Black&White E7WO White & Gold

Black&White Classic
E8W0
White & Gold

Blank&White

BW

N7W - N8W

White & Gold

Black&White

CW
N7W - N8W
N7W

White & Gold