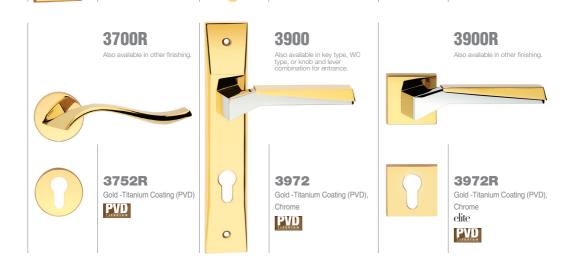

#### **ARTRING10**

Also available in other finishing.

Art Collection

ARTRING14

Rose Gold -Titanium Coating (PVD)

PVD

Also available in other finishing.

#### ART1000RD

Also available in other finishing.

Also available in other finishing.