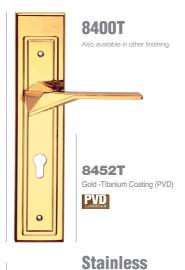

Also available in other finishing.

7100L

**Entrance** Handle E800 Also available in other finishing.

Classic **E870** Gold -Titanium Coating (PVD), Chrome PVD

Also available in other finishing.

CLB50

Gold -Titanium Coating (PVD)