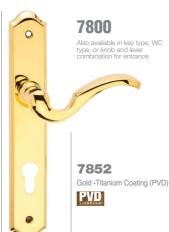

#### 6072R Gold -Titanium Coating (PVD), Chrome elite PVD

6700R

6200

6252

Also available in key type, WC type, or knob and lever combination for entrance.

Gold -Titanium Coating (PVD)

0

5800R