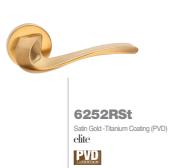

#### 6072R Gold -Titanium Coating (PVD), Chrome elite PVD

6700R

6200

6252

Also available in key type, WC type, or knob and lever combination for entrance.

Gold -Titanium Coating (PVD)

0

5800R