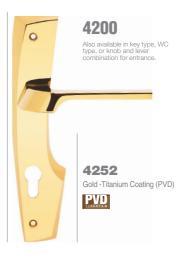

#### 6072R Gold -Titanium Coating (PVD), Chrome elite PVD

6700R

6200

6252

Also available in key type, WC type, or knob and lever combination for entrance.

Gold -Titanium Coating (PVD)

0

5800R