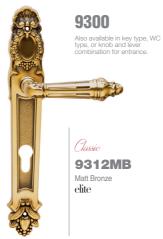

#### 6072R Gold -Titanium Coating (PVD), Chrome elite PVD

6700R

6200

6252

Also available in key type, WC type, or knob and lever combination for entrance.

Gold -Titanium Coating (PVD)

0

5800R