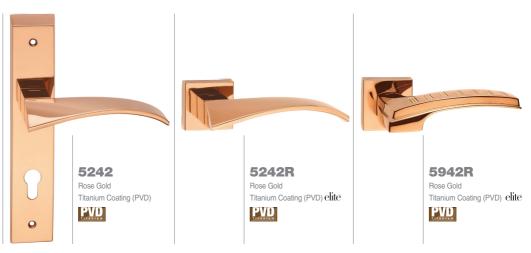

t Black Chrome elite

NEW







Black&White Classic SLB-B Black & Gold



Black&White AB N8B Black & Gold











Black&White BB N7B - N8B Black & Gold (787)

Black&White
CB-N7B
N8B -N7B
Black & Gold







Black&White 42W2R

White & Chrome elite



Black&White 43W2R

White & Chrome elite



Black&White 48W2R

White & Chrome elite



Black&White Classic 54W2R

White & Gold elite



Black&White Classic 57W2R

White & Gold elite



Black&White 62W2R

White & Chrome elite



Black&White 80W2RM

Matt White elite



Black&White Classic 81W2R

White and Gold elite



Black&White Classic 82W2R

White & Gold elite











Black&White E7WO White & Gold



Black&White Classic
E8W0
White & Gold



Blank&White

BW

N7W - N8W

White & Gold



Black&White

CW
N7W - N8W
N7W

White & Gold



















### 6742R

Rose Gold Titanium Coating (PVD)  $\,e\!lite\,$ 

PVD

### 7042R

Rose Gold
Titanium Coating (PVD) elite

PVL

### 7942R

Rose Gold
Titanium Coating (PVD) elite

PVD



### 8442R

Rose Gold
Titanium Coating (PVD) elite

PVD



## E740

Rose Gold TitaniumCoating (PVD)

PVD



Titanium Coating (PVD) elite

PVD



#### A40 - N84

Rose Gold -Titanium Coating (PVD)

PVD



### **B40 - N94 - N04**

Rose Gold -Titanium Coating (PVD)





C40 N34 - N44 - N84

Rose Gold -Titanium Coating (PVD)





### **KE40**

Rose Gold -Titanium Coating (PVD)







































# 7054LSt Satin Gold - Titanium Coating (PVD) elite







### 7154LSt

Satin Gold -Titanium Coating (PVD) elite

PVD

### LB50St

Satin Gold -Titanium Coating (PVD)

PVD

### SLB50St

Satin Gold -