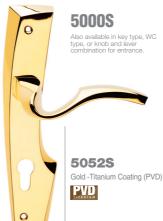

lso available in other finishing.

#### ART1000RD

Also available in other finishing.









Art Collection ART1022RD1 Satin Nickel, Black Leather



Art Collection **ART1022RD2** Satin Nickel, Brown Leather



Art Collection ART1022RD3 Satin Nickel, Tan Leather

#### ART1000RD

Also available in other finishing.

#### ART1000RD

Also available in other finishing.

#### ART1000RD

Also available in other finishing.







## Art Collection **ART1052RD2**

Gold -Titanium Coating (PVD), Brown Leather

PVD



# **ART1052RD3**

Gold -Titanium Coating (PVD Tan Leather

PVD











**ART1100R** 

Also available in other finishing.

**ART1100R** 

Also available in other finishing.

**ART1100R** 

Also available in other finishing.





Satin chrome

































PVD











elite

PVD





PVD

elite

PVD













6000R

Also available in other finishing.





Gold -Titanium Coating (PVD), PVD



#### 6072R Gold -Titanium Coating (PVD), Chrome elite PVD





6700R





6200

6252

Also available in key type, WC type, or knob and lever combination for entrance.

Gold -Titanium Coating (PVD)

0



5800R

Also available in other finishing.

5700R

Also available in other finishing.



















Steel









**Pull Handle** 3400L

Also available in other finishing.



#### **Pull Handle** 5400L

Also available in other finishing.



### **Pull Handle** 5500L

Also available in other finishing.

#### 3454L

Gold -Titanium Coating (PVD)

PVD



#### Classic

5454L

Gold -Titanium Coating (PVD) elite

PVD



#### 5554L

Gold -Titanium Coating (PVD)