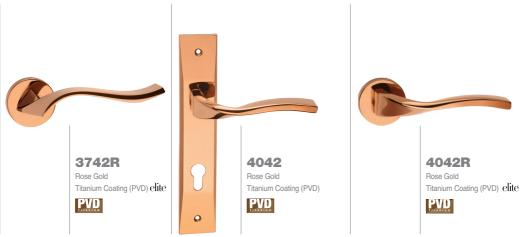

Matt Black Chrome elite

NEW







Black&White Classic SLB-B Black & Gold



Black&White AB N8B Black & Gold











Black&White BB N7B - N8B Black & Gold (787)

Black&White
CB-N7B
N8B -N7B
Black & Gold







Black&White 42W2R

White & Chrome elite



Black&White 43W2R

White & Chrome elite



Black&White 48W2R

White & Chrome elite



Black&White Classic 54W2R

White & Gold elite



Black&White Classic 57W2R

White & Gold elite



Black&White 62W2R

White & Chrome elite



Black&White 80W2RM

Matt White elite



Black&White Classic 81W2R

White and Gold elite



Black&White Classic 82W2R

White & Gold elite











Black&White E7WO White & Gold



Black&White Classic
E8W0
White & Gold



Blank&White

BW

N7W - N8W

White & Gold



Black&White

CW
N7W - N8W
N7W

White & Gold



















### 6742R

Rose Gold Titanium Coating (PVD)  $\,e\!lite\,$ 

PVD

### 7042R

Rose Gold
Titanium Coating (PVD) elite

PVL

### 7942R

Rose Gold
Titanium Coating (PVD) elite

PVD



### 8442R

Rose Gold
Titanium Coating (PVD) elite

PVD



## E740

Rose Gold TitaniumCoating (PVD)

PVD



Titanium Coating (PVD) elite

PVD



#### A40 - N84

Rose Gold -Titanium Coating (PVD)

PVD



### **B40 - N94 - N04**

Rose Gold -Titanium Coating (PVD)





C40 N34 - N44 - N84

Rose Gold -Titanium Coating (PVD)





### **KE40**

Rose Gold -Titanium Coating (PVD)







































# 7054LSt Satin Gold - Titanium Coating (PVD) elite







### 7154LSt

Satin Gold -Titanium Coating (PVD) elite

PVD

### LB50St

Satin Gold -Titanium Coating (PVD)

PVD

### SLB50St

Satin Go