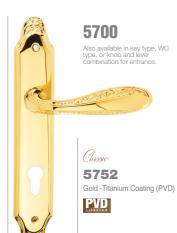

#### 6072R Gold -Titanium Coating (PVD), Chrome elite PVD

6700R

6200

6252

Also available in key type, WC type, or knob and lever combination for entrance.

Gold -Titanium Coating (PVD)

0

5800R

Also available in other finishing.

5700R

Also available in other finishing.

Steel

**Pull Handle** 3400L

Also available in other finishing.