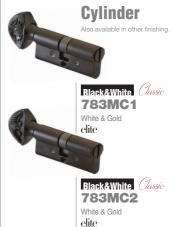

# **Mortice Lock**

Also available in other finishing

Olive

0

ML1000 Olive

elite

PVD

**Cylinder** 

Gold -Titanium Coating (PVD) PVD

Satin Nickel

319C-2-128 Satin Nickel

Satin Nickel

Classic 320C-2-128 Satin Nickel

Classic 320C-2-192 Satin Nickel

**Cabinet Handle** 