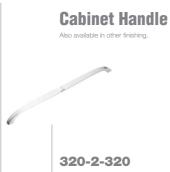

Gold -Titanium Coating (PVD) PVD

Satin Nickel

319C-2-128 Satin Nickel

Satin Nickel

Classic 320C-2-128 Satin Nickel

Classic 320C-2-192 Satin Nickel

**Cabinet Handle** 

## **Cabinet Handle**

Also available in other finishing.