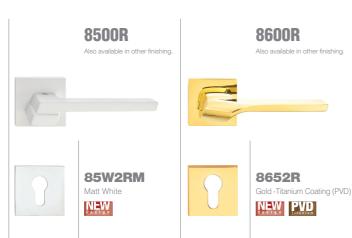

6000R

Also available in other finishing.

Gold -Titanium Coating (PVD), PVD

#### 6072R Gold -Titanium Coating (PVD), Chrome elite PVD

6700R

6200

6252

Also available in key type, WC type, or knob and lever combination for entrance.

Gold -Titanium Coating (PVD)

0

5800R