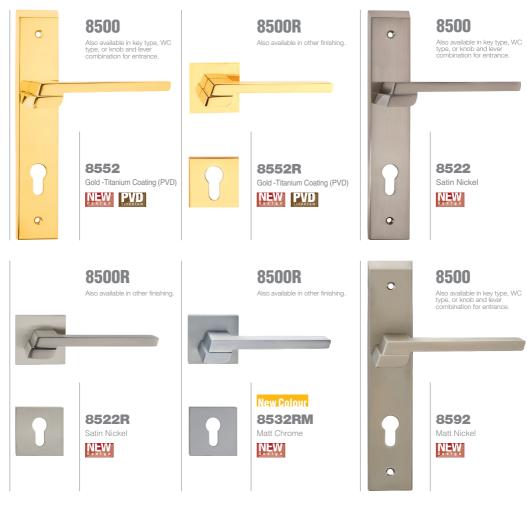

#### 6072R Gold -Titanium Coating (PVD), Chrome elite PVD

6700R

6200

6252

Also available in key type, WC type, or knob and lever combination for entrance.

Gold -Titanium Coating (PVD)

0

5800R