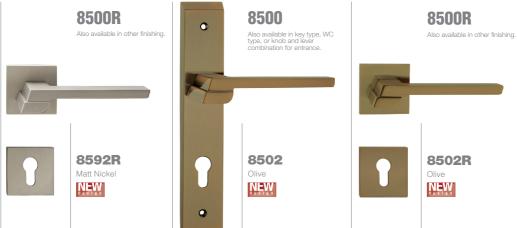

#### 6072R Gold -Titanium Coating (PVD), Chrome elite PVD

6700R

6200

6252

Also available in key type, WC type, or knob and lever combination for entrance.

Gold -Titanium Coating (PVD)

0

5800R