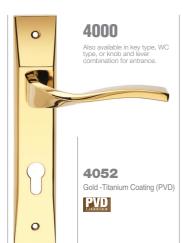

#### 6072R Gold -Titanium Coating (PVD), Chrome elite PVD

6700R

6200

6252

Also available in key type, WC type, or knob and lever combination for entrance.

Gold -Titanium Coating (PVD)

0

5800R