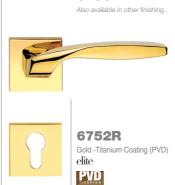

Brown Leather



Art Collection ART1022RD3 Satin Nickel, Tan Leather

#### ART1000RD

Also available in other finishing.

#### ART1000RD

Also available in other finishing.

#### ART1000RD

Also available in other finishing.







## Art Collection **ART1052RD2**

Gold -Titanium Coating (PVD), Brown Leather

PVD



# **ART1052RD3**

Gold -Titanium Coating (PVD Tan Leather

PVD











**ART1100R** 

Also available in other finishing.

**ART1100R** 

Also available in other finishing.

**ART1100R** 

Also available in other finishing.





Satin chrome

































PVD











elite

PVD





PVD

elite

PVD













6000R

Also available in other finishing.





Gold -Titanium Coating (PVD), PVD



#### 6072R Gold -Titanium Coating (PVD), Chrome elite PVD





6700R





6200

6252

Also available in key type, WC type, or knob and lever combination for entrance.

Gold -Titanium Coating (PVD)

0



5800R

Also available in other finishing.

5700R

Also available in other finishing.



















Steel









**Pull Handle** 3400L

Also available in other finishing.



#### **Pull Handle** 5400L

Also available in other finishing.



### **Pull Handle** 5500L

Also available in other finishing.

#### 3454L

Gold -Titanium Coating (PVD)

PVD



#### Classic

5454L

Gold -Titanium Coating (PVD) elite

PVD



#### 5554L

Gold -Titanium Coating (PVD) elite

PVD



#### **Pull Handle** 9400L

Also available in other finishing.



#### **Pull Handle** 9400LD

Also available in other finishing.



#### **Pull Handle** 9500L

Also available in ot