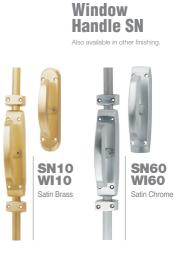

#### Window Handle 1400

Also available in other finishing.

### Window Handle 1600

Also available in other finishing.

#### Window Handle 1800

Also available in other finishing.