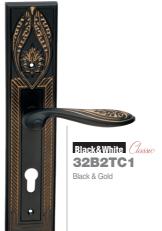

#### **Mortice Lock**

Also available in other finishing

ML455-2

Gold

ML453-3

Chrome