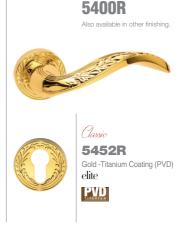

1000RD

Also available in other finishing.









Art Collection ART1022RD1 Satin Nickel, Black Leather



Art Collection **ART1022RD2** Satin Nickel, Brown Leather



Art Collection ART1022RD3 Satin Nickel, Tan Leather

#### ART1000RD

Also available in other finishing.

#### ART1000RD

Also available in other finishing.

#### ART1000RD

Also available in other finishing.







## Art Collection **ART1052RD2**

Gold -Titanium Coating (PVD), Brown Leather

PVD



# **ART1052RD3**

Gold -Titanium Coating (PVD Tan Leather

PVD











**ART1100R** 

Also available in other finishing.

**ART1100R** 

Also available in other finishing.

**ART1100R** 

Also available in other finishing.





Satin chrome

































PVD











elite

PVD





PVD

elite

PVD













6000R

Also available in other finishing.





Gold -Titanium Coating (PVD), PVD



#### 6072R Gold -Titanium Coating (PVD), Chrome elite PVD





6700R





6200

6252

Also available in key type, WC type, or knob and lever combination for entrance.

Gold -Titanium Coating (PVD)

0



5800R

Also available in other finishing.

5700R

Also available in other finishing.



















Steel









**Pull Handle** 3400L

Also available in other finishing.



#### **Pull Handle** 5400L

Also available in other finishing.



### **Pull Handle** 5500L

Also available in other finishing.

#### 3454L

Gold -Titanium Coating (PVD)

PVD



#### Classic

5454L

Gold -Titanium Coating (PVD) elite

PVD



#### 5554L

Gold -Titanium Coating (PVD) elite

PVD



#### **Pull Handle** 9400L