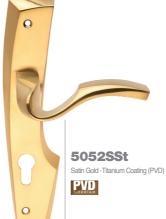

#### 6072R Gold -Titanium Coating (PVD), Chrome elite PVD

6700R

6200

6252

Also available in key type, WC type, or knob and lever combination for entrance.

Gold -Titanium Coating (PVD)

0

5800R