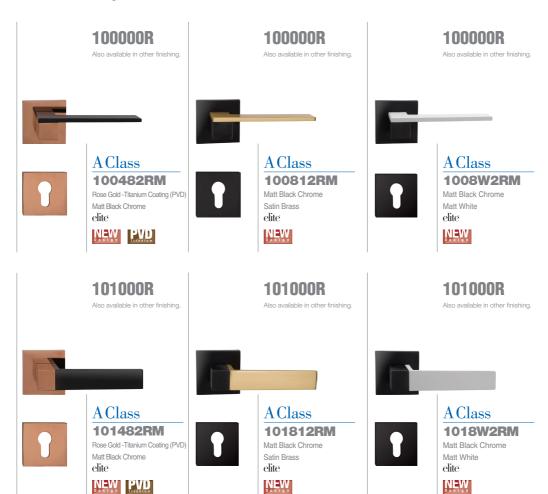

#### Finishes Range

Satin Brass

Satin Nickel

Chrome

Matt Chrome

Rose Gold

Gold-Titanium Coating

Satin Gold Titanium Coating

Satin Chrome

Black

Matt Nickel

Olive

Matt White

White

Matt Graphit

Chrome