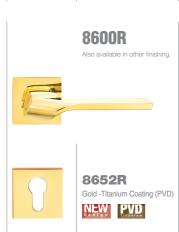

#### 6072R Gold -Titanium Coating (PVD), Chrome elite PVD

6700R

6200

6252

Also available in key type, WC type, or knob and lever combination for entrance.

Gold -Titanium Coating (PVD)

0

5800R