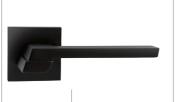

#### 6072R Gold -Titanium Coating (PVD), Chrome elite PVD

6700R

6200

6252

Also available in key type, WC type, or knob and lever combination for entrance.

Gold -Titanium Coating (PVD)

0

5800R