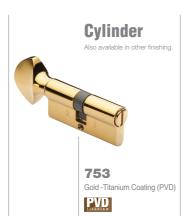

# **Mortice Lock**

Also available in other finishing

Olive

0

ML1000 Olive

elite

PVD

**Cylinder** 

Gold -Titanium Coating (PVD) PVD

Satin Nickel

319C-2-128 Satin Nickel

Satin Nickel

Classic 320C-2-128 Satin Nickel

Classic 320C-2-192 Satin Nickel

**Cabinet Handle** 