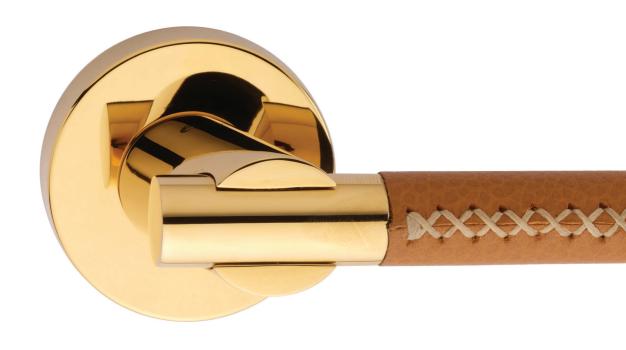

#### **ARTRING10**

Also available in other finishing.

Art Collection

ARTRING14

Rose Gold -Titanium Coating (PVD)

PVD

#### ART1000RD

Also available in other finishing.

Art Collection ART1022RD1 Satin Nickel, Black Leather

Art Collection **ART1022RD2** Satin Nickel, Brown Leather

Art Collection ART1022RD3 Satin Nickel, Tan Leather