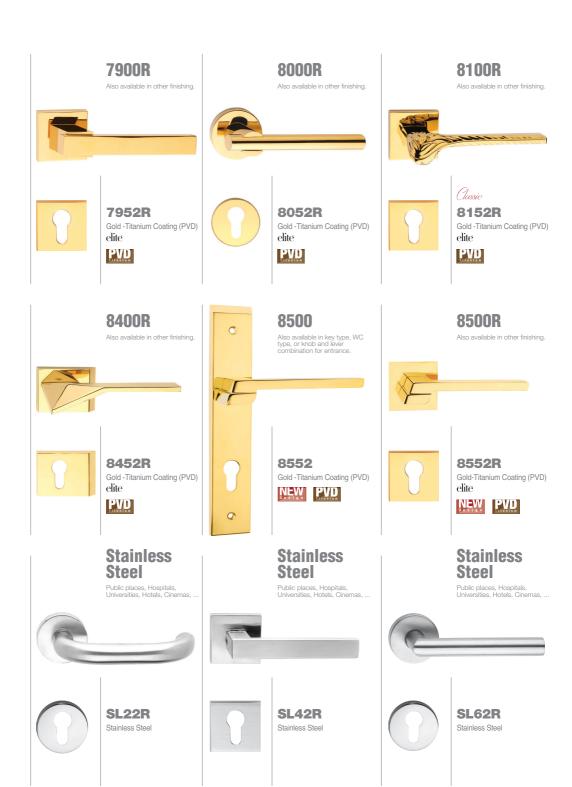

6000R

Also available in other finishing.

Gold -Titanium Coating (PVD), PVD

#### 6072R Gold -Titanium Coating (PVD), Chrome elite PVD

6700R

6200

6252

Also available in key type, WC type, or knob and lever combination for entrance.

Gold -Titanium Coating (PVD)

0

5800R

Also available in other finishing.

5700R

Also available in other finishing.

Steel

**Pull Handle** 3400L

Also available in other finishing.