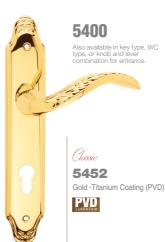

RT1000RD

Also available in other finishing.









Art Collection ART1022RD1 Satin Nickel, Black Leather



Art Collection **ART1022RD2** Satin Nickel, Brown Leather



Art Collection ART1022RD3 Satin Nickel, Tan Leather

#### ART1000RD

Also available in other finishing.

#### ART1000RD

Also available in other finishing.

#### ART1000RD

Also available in other finishing.







## Art Collection **ART1052RD2**

Gold -Titanium Coating (PVD), Brown Leather

PVD



# **ART1052RD3**

Gold -Titanium Coating (PVD Tan Leather

PVD











**ART1100R** 

Also available in other finishing.

**ART1100R** 

Also available in other finishing.

**ART1100R** 

Also available in other finishing.





Satin chrome

































PVD











elite

PVD





PVD

elite

PVD













6000R

Also available in other finishing.





Gold -Titanium Coating (PVD), PVD



#### 6072R Gold -Titanium Coating (PVD), Chrome elite PVD





6700R





6200

6252

Also available in key type, WC type, or knob and lever combination for entrance.

Gold -Titanium Coating (PVD)

0



5800R

Also available in other finishing.

5700R

Also available in other finishing.



















Steel









**Pull Handle** 3400L

Also available in other finishing.



#### **Pull Handle** 5400L

Also available in other finishing.



### **Pull Handle** 5500L

Also available in other finishing.

#### 3454L

Gold -Titanium Coating (PVD)

PVD



#### Classic

5454L

Gold -Titanium Coating (PVD) elite

PVD



#### 5554L

Gold -Titanium Coating (PVD) elite

PVD



#### **Pull Handle** 9400L