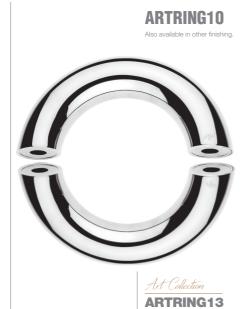

#### **ARTRING10**

Also available in other finishing.

Art Collection

ARTRING14

Rose Gold -Titanium Coating (PVD)

PVD