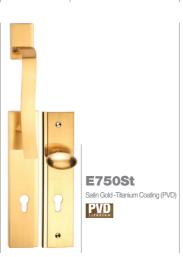

# E750

Gold -Titanium Coating (PVD)

PVD

9600L

Also available in other finishing.

Classic

9654L1D2

Gold -Titanium Coating (PVD),