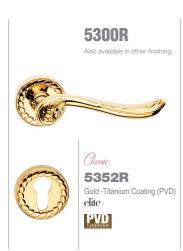

ART1000RD

Also available in other finishing.









Art Collection ART1022RD1 Satin Nickel, Black Leather



Art Collection **ART1022RD2** Satin Nickel, Brown Leather



Art Collection ART1022RD3 Satin Nickel, Tan Leather

#### ART1000RD

Also available in other finishing.

#### ART1000RD

Also available in other finishing.

#### ART1000RD

Also available in other finishing.







## Art Collection **ART1052RD2**

Gold -Titanium Coating (PVD), Brown Leather

PVD



# **ART1052RD3**

Gold -Titanium Coating (PVD Tan Leather

PVD











**ART1100R** 

Also available in other finishing.

**ART1100R** 

Also available in other finishing.

**ART1100R** 

Also available in other finishing.





Satin chrome

































PVD











elite

PVD





PVD

elite

PVD













6000R

Also available in other finishing.





Gold -Titanium Coating (PVD), PVD



#### 6072R Gold -Titanium Coating (PVD), Chrome elite PVD





6700R





6200

6252

Also available in key type, WC type, or knob and lever combination for entrance.

Gold -Titanium Coating (PVD)

0



5800R

Also available in other finishing.

5700R

Also available in other finishing.



















Steel









**Pull Handle** 3400L

Also available in other finishing.



#### **Pull Handle** 5400L

Also available in other finishing.



### **Pull Handle** 5500L

Also available in other finishing.

#### 3454L

Gold -Titanium Coating (PVD)

PVD



#### Classic

5454L

Gold -Titanium Coating (PVD) elite

PVD



#### 5554L

Gold -Titanium Coating (PVD) elite

PVD



#### **Pull Handle** 940