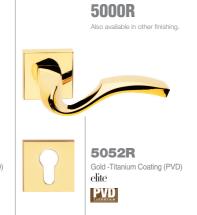

#### 6072R Gold -Titanium Coating (PVD), Chrome elite PVD

6700R

6200

6252

Also available in key type, WC type, or knob and lever combination for entrance.

Gold -Titanium Coating (PVD)

0

5800R