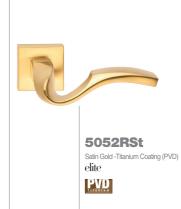

#### 6072R Gold -Titanium Coating (PVD), Chrome elite PVD

6700R

6200

6252

Also available in key type, WC type, or knob and lever combination for entrance.

Gold -Titanium Coating (PVD)

0

5800R