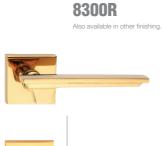

ollection **ART1052RD2**

Gold -Titanium Coating (PVD), Brown Leather

PVD



# **ART1052RD3**

Gold -Titanium Coating (PVD Tan Leather

PVD











**ART1100R** 

Also available in other finishing.

**ART1100R** 

Also available in other finishing.

**ART1100R** 

Also available in other finishing.





Satin chrome

































PVD











elite

PVD





PVD

elite

PVD













6000R

Also available in other finishing.





Gold -Titanium Coating (PVD), PVD



#### 6072R Gold -Titanium Coating (PVD), Chrome elite PVD





6700R





6200

6252

Also available in key type, WC type, or knob and lever combination for entrance.

Gold -Titanium Coating (PVD)

0



5800R

Also available in other finishing.

5700R

Also available in other finishing.



















Steel









**Pull Handle** 3400L

Also available in other finishing.



#### **Pull Handle** 5400L

Also available in other finishing.



### **Pull Handle** 5500L

Also available in other finishing.

#### 3454L

Gold -Titanium Coating (PVD)

PVD



#### Classic

5454L

Gold -Titanium Coating (PVD) elite

PVD



#### 5554L

Gold -Titanium Coating (PVD) elite

PVD



#### **Pull Handle** 9400L

Also available in other finishing.



#### **Pull Handle** 9400LD

Also available in other finishing.



#### **Pull Handle** 9500L

Also available in other finishing.



#### Classic 9454L1 9454L

Gold -Titanium Coating (PVD) elite

PVD



#### Classic 9454L1D2 9454LD2

Gold -Titanium Coating (PVD), Brown Leather elite

PVD



#### Classic

#### 9554L1 9554L

Gold -Titanium Coating (PVD) e