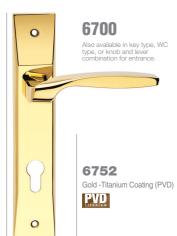

#### 6072R Gold -Titanium Coating (PVD), Chrome elite PVD

6700R

6200

6252

Also available in key type, WC type, or knob and lever combination for entrance.

Gold -Titanium Coating (PVD)

0

5800R