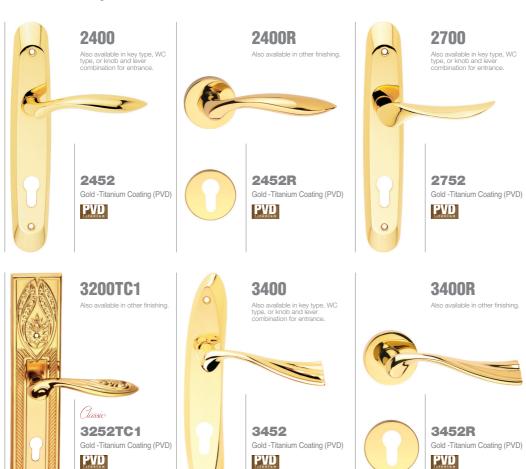

#### Finishes Range

Satin Brass

Satin Nickel

Chrome

Matt Chrome

Rose Gold

Gold-Titanium Coating

Satin Gold Titanium Coating

Satin Chrome

Black

Matt Nickel

Olive

Matt White

White

Matt Graphit

Chrome