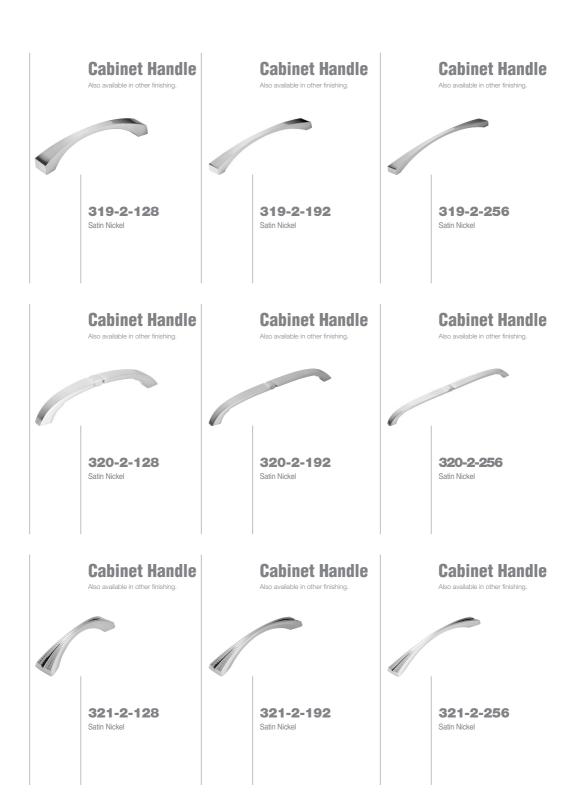

Gold -Titanium Coating (PVD) PVD

Satin Nickel

319C-2-128 Satin Nickel

Satin Nickel

Classic 320C-2-128 Satin Nickel

Classic 320C-2-192 Satin Nickel

**Cabinet Handle** 

## **Cabinet Handle**

Also available in other finishing.

### **Cabinet Handle**

Also available in other finishing.

# **Cabinet Handle**

Also available in other finishing.