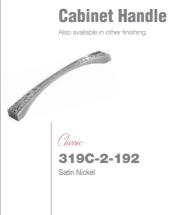

Gold -Titanium Coating (PVD) PVD

Satin Nickel

319C-2-128 Satin Nickel

Satin Nickel

Classic 320C-2-128 Satin Nickel

Classic 320C-2-192 Satin Nickel

**Cabinet Handle** 