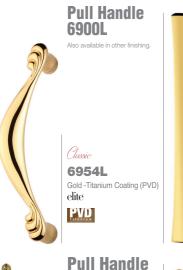

m Coating (PVD) elite

PVD



#### 5554L

Gold -Titanium Coating (PVD) elite

PVD



#### **Pull Handle** 9400L

Also available in other finishing.



#### **Pull Handle** 9400LD

Also available in other finishing.



#### **Pull Handle** 9500L

Also available in other finishing.



#### Classic 9454L1 9454L

Gold -Titanium Coating (PVD) elite

PVD



#### Classic 9454L1D2 9454LD2

Gold -Titanium Coating (PVD), Brown Leather elite

PVD



#### Classic

#### 9554L1 9554L

Gold -Titanium Coating (PVD) elite

Also available in other finishing.



### **Pull Handle** 9800L

Also available in other finishing.



#### **Pull Handle** 9900L

Also available in other finishing.







#### Classic 9954L1 9954L

Gold -Titanium Coating (PVD) elite

PVD



# E750

Gold -Titanium Coating (PVD)

PVD





9600L

Also available in other finishing.





Classic

9654L1D2

Gold -Titanium Coating (PVD),

9654LD2

Brown Leather

elite

PVD



**Pull Handle** 

Also available in other finishing.

7000L





**Pull Handle** 

Also available in other finishing.

7100L







**Entrance** Handle E800 Also available in other finishing.



Classic **E870** Gold -Titanium Coating (PVD), Chrome PVD



Also available in other finishing.





CLB50

Gold -Titanium Coating (PVD)



# **Letter Box Plate**

Also available in other finishing.



#### SLB50

Gold -Titanium Coating (PVD)



#### **Letter Box Plate**

Also available in other finishing.



#### **LB70**

Gold -Titanium Coating (PVD), Chrome



#### **Plate**

Also available in other finishing.



A00 - N70

Olive

#### **Plate**

Also available