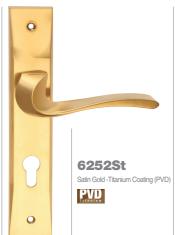

#### 6072R Gold -Titanium Coating (PVD), Chrome elite PVD

6700R

6200

6252

Also available in key type, WC type, or knob and lever combination for entrance.

Gold -Titanium Coating (PVD)

0

5800R