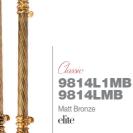

Also available in other finishing.

#### 3454L

Gold -Titanium Coating (PVD)

PVD



#### Classic

5454L

Gold -Titanium Coating (PVD) elite

PVD



#### 5554L

Gold -Titanium Coating (PVD) elite

PVD



#### **Pull Handle** 9400L

Also available in other finishing.



#### **Pull Handle** 9400LD

Also available in other finishing.



#### **Pull Handle** 9500L

Also available in other finishing.



#### Classic 9454L1 9454L

Gold -Titanium Coating (PVD) elite

PVD



#### Classic 9454L1D2 9454LD2

Gold -Titanium Coating (PVD), Brown Leather elite

PVD



#### Classic

#### 9554L1 9554L

Gold -Titanium Coating (PVD) elite

Also available in other finishing.



### **Pull Handle** 9800L

Also available in other finishing.



#### **Pull Handle** 9900L

Also available in other finishing.







#### Classic 9954L1 9954L

Gold -Titanium Coating (PVD) elite

PVD



# E750

Gold -Titanium Coating (PVD)

PVD





9600L

Also available in other finishing.





Classic

9654L1D2

Gold -Titanium Coating (PVD),

9654LD2

Brown Leather

elite

PVD



**Pull Handle** 

Also available in other finishing.

7000L





**Pull Handle** 

Also available in other finishing.

7100L







**Entrance** Handle E800 Also available in other finishing.



Classic **E870** Gold -Titanium Coating (PVD), Chrome PVD



Also available in other finishing.





CLB50

Gold -Titanium Coating (PVD)



# **Letter Box Plate**

Also available in other finishing.



#### SLB50

Gold -Titanium Coating (PVD)



#### **Letter Box Plate**

Also available in other finishing.



#### **LB70**

Gold -Titanium Coating