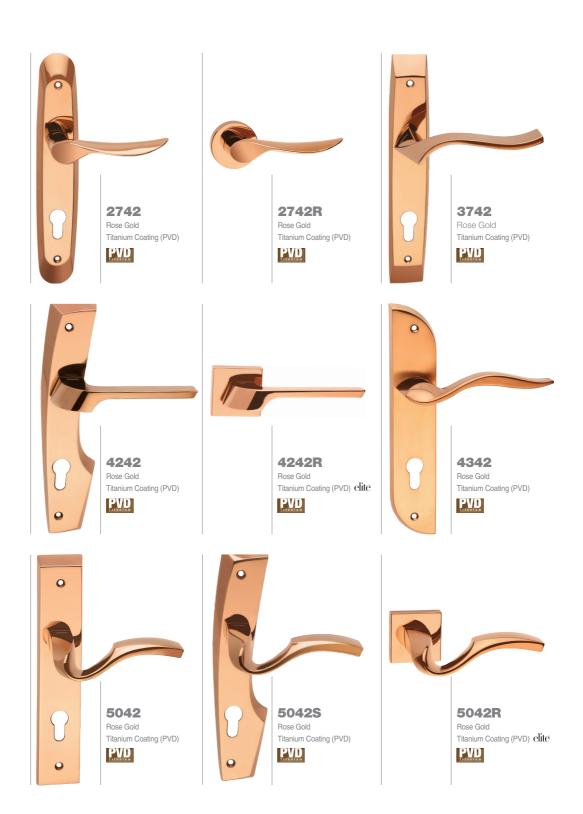

#### Finishes Range

Satin Brass

Satin Nickel

Chrome

Matt Chrome

Rose Gold

Gold-Titanium Coating

Satin Gold Titanium Coating