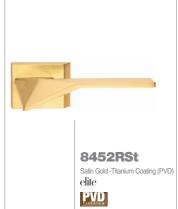

#### KE50St

Satin Gold -Titanium Coating (PVD)

8600R

Also available in other finishing.

| Note |
|------|
|      |
|      |
|      |
|      |
|      |
|      |
|      |
|      |
|      |
|      |
|      |
|      |
|      |
|      |
|      |
|      |
|      |
|      |
|      |
|      |
|      |
|      |
|      |
|      |
|      |
|      |
|      |
|      |
|      |