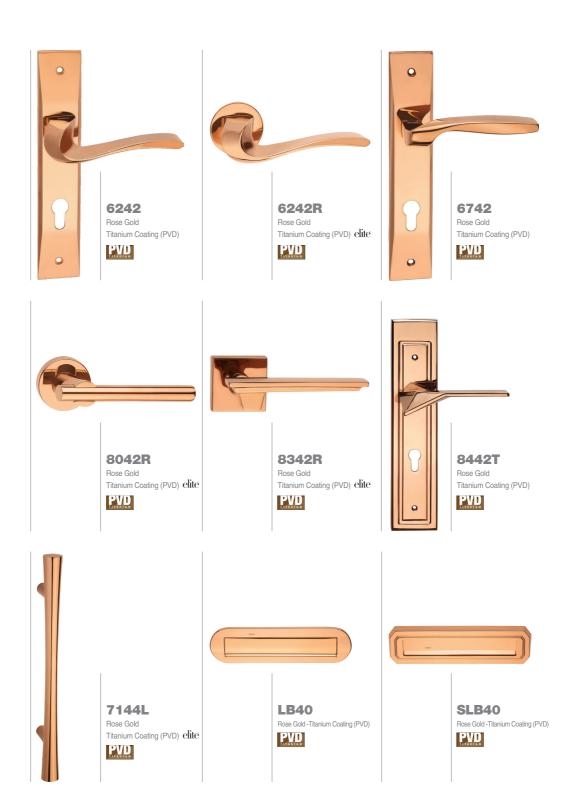

Black Chrome elite

NEW







Black&White Classic SLB-B Black & Gold



Black&White AB N8B Black & Gold











Black&White BB N7B - N8B Black & Gold (787)

Black&White
CB-N7B
N8B -N7B
Black & Gold







Black&White 42W2R

White & Chrome elite



Black&White 43W2R

White & Chrome elite



Black&White 48W2R

White & Chrome elite



Black&White Classic 54W2R

White & Gold elite



Black&White Classic 57W2R

White & Gold elite



Black&White 62W2R

White & Chrome elite



Black&White 80W2RM

Matt White elite



Black&White Classic 81W2R

White and Gold elite



Black&White Classic 82W2R

White & Gold elite











Black&White E7WO White & Gold



Black&White Classic
E8W0
White & Gold



Blank&White

BW

N7W - N8W

White & Gold



Black&White

CW
N7W - N8W
N7W

White & Gold



















### 6742R

Rose Gold Titanium Coating (PVD)  $\,e\!lite\,$ 

PVD

### 7042R

Rose Gold
Titanium Coating (PVD) elite

PVL

### 7942R

Rose Gold
Titanium Coating (PVD) elite

PVD



### 8442R

Rose Gold
Titanium Coating (PVD) elite

PVD



## E740

Rose Gold TitaniumCoating (PVD)

PVD



Titanium Coating (PVD) elite

PVD



#### A40 - N84

Rose Gold -Titanium Coating (PVD)

PVD



### **B40 - N94 - N04**

Rose Gold -Titanium Coating (PVD)





C40 N34 - N44 - N84

Rose Gold -Titanium Coating (PVD)





### **KE40**

Rose Gold -Titanium Coating (PVD)







































# 7054LSt Satin Gold - Titanium Coating (PVD) elite







### 7154LSt

Satin Gold -Titanium Coating (PVD) elite

PVD

### LB50St

Satin Gold -Titanium Coating (PVD)

PVD

### SLB50St

Satin Gold -Ti