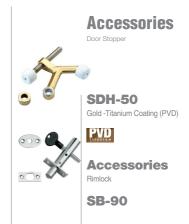

#### **Door Stopper** Also available in other finishing.

#### **GS50**

Gold -Titanium Coating (PVD)

#### **QS50**

Gold -Titanium Coating (PVD)

#### **S50**

Gold -Titanium Coating (PVD)

Gold -Titanium Coating (PVD), Chrome

Gold -Titanium Coating (PVD), Chrome