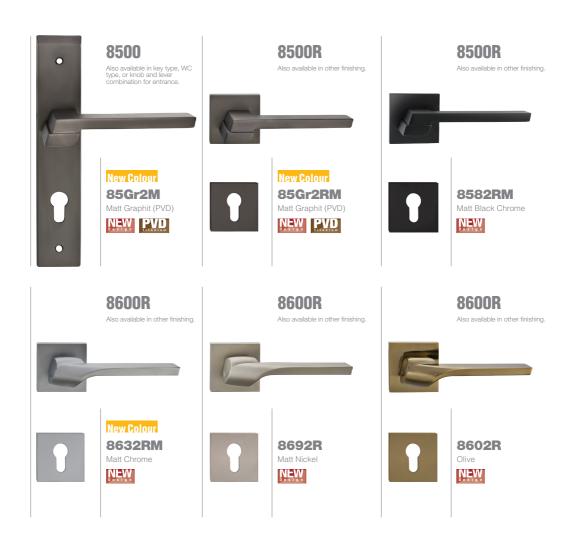

6000R

Also available in other finishing.

Gold -Titanium Coating (PVD), PVD

#### 6072R Gold -Titanium Coating (PVD), Chrome elite PVD

6700R

6200

6252

Also available in key type, WC type, or knob and lever combination for entrance.

Gold -Titanium Coating (PVD)

0

5800R