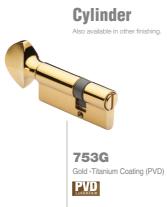

# **Mortice Lock**

Also available in other finishing

Olive

0

ML1000 Olive

elite

PVD

**Cylinder** 

Gold -Titanium Coating (PVD) PVD

Satin Nickel

319C-2-128 Satin Nickel

Satin Nickel

Classic 320C-2-128 Satin Nickel

Classic 320C-2-192 Satin Nickel

**Cabinet Handle** 