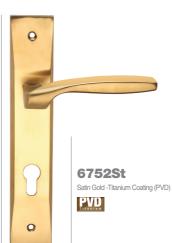

# E750

Gold -Titanium Coating (PVD)

PVD

9600L

Also available in other finishing.

Classic

9654L1D2

Gold -Titanium Coating (PVD),