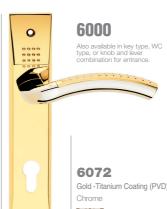

6000R

Also available in other finishing.

Gold -Titanium Coating (PVD), PVD

#### 6072R Gold -Titanium Coating (PVD), Chrome elite PVD

6700R

6200

6252

Also available in key type, WC type, or knob and lever combination for entrance.

Gold -Titanium Coating (PVD)

0

5800R