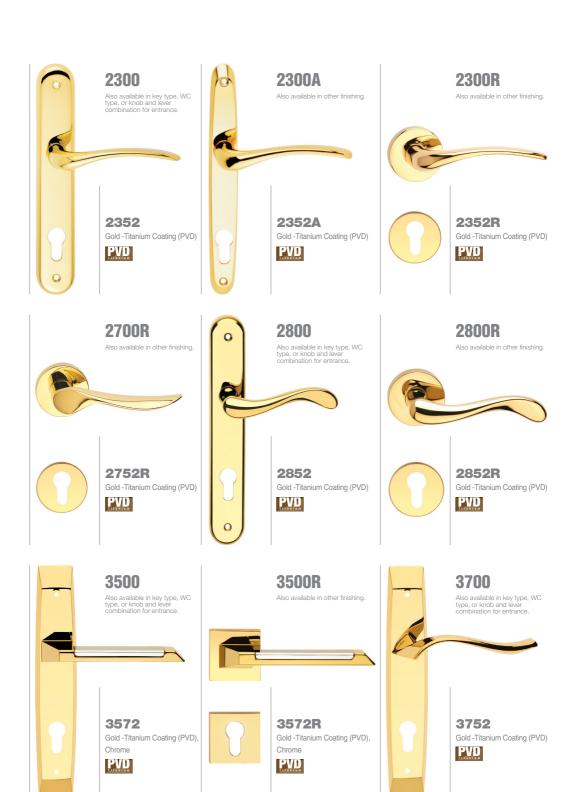

#### Finishes Range

Satin Brass

Satin Nickel

Chrome

Matt Chrome

Rose Gold

Gold-Titanium Coating

Satin Gold Titanium Coating

Satin Chrome

Black

Matt Nickel

Olive

Matt White

White

Matt Graphit

Chrome