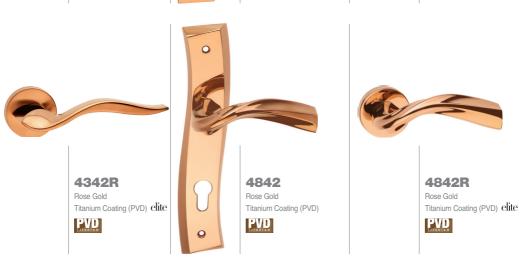

att Black Chrome elite

NEW







Black&White Classic SLB-B Black & Gold



Black&White AB N8B Black & Gold











Black&White BB N7B - N8B Black & Gold (787)

Black&White
CB-N7B
N8B -N7B
Black & Gold







Black&White 42W2R

White & Chrome elite



Black&White 43W2R

White & Chrome elite



Black&White 48W2R

White & Chrome elite



Black&White Classic 54W2R

White & Gold elite



Black&White Classic 57W2R

White & Gold elite



Black&White 62W2R

White & Chrome elite



Black&White 80W2RM

Matt White elite



Black&White Classic 81W2R

White and Gold elite



Black&White Classic 82W2R

White & Gold elite











Black&White E7WO White & Gold



Black&White Classic
E8W0
White & Gold



Blank&White

BW

N7W - N8W

White & Gold



Black&White

CW
N7W - N8W
N7W

White & Gold



















### 6742R

Rose Gold Titanium Coating (PVD)  $\,e\!lite\,$ 

PVD

### 7042R

Rose Gold
Titanium Coating (PVD) elite

PVL

### 7942R

Rose Gold
Titanium Coating (PVD) elite

PVD



### 8442R

Rose Gold
Titanium Coating (PVD) elite

PVD



## E740

Rose Gold TitaniumCoating (PVD)

PVD



Titanium Coating (PVD) elite

PVD



#### A40 - N84

Rose Gold -Titanium Coating (PVD)

PVD



### **B40 - N94 - N04**

Rose Gold -Titanium Coating (PVD)





C40 N34 - N44 - N84

Rose Gold -Titanium Coating (PVD)





### **KE40**

Rose Gold -Titanium Coating (PVD)







































# 7054LSt Satin Gold - Titanium Coating (PVD) elite







### 7154LSt

Satin Gold -Titanium Coating (PVD) elite

PVD

### LB50St

Satin Gold -Titanium Coating (PVD)

PVD

### SLB50St

Satin Gold