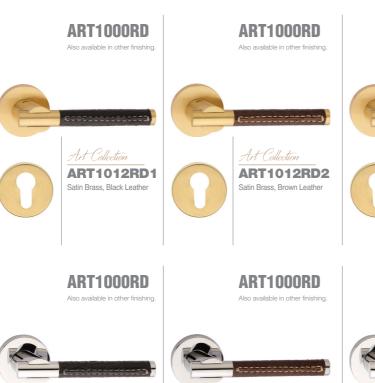

#### ART1000RD

Also available in other finishing.

Also available in other finishing.

#### ART1000RD

Also available in other finishing.

Art Collection ART1022RD1 Satin Nickel, Black Leather

Art Collection **ART1022RD2** Satin Nickel, Brown Leather

Art Collection ART1022RD3 Satin Nickel, Tan Leather

#### ART1000RD

Also available in other finishing.