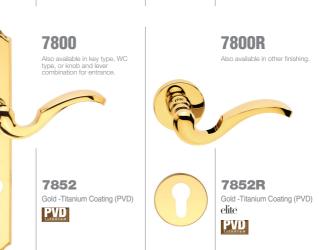

#### 6072R Gold -Titanium Coating (PVD), Chrome elite PVD

6700R

6200

6252

Also available in key type, WC type, or knob and lever combination for entrance.

Gold -Titanium Coating (PVD)

0

5800R