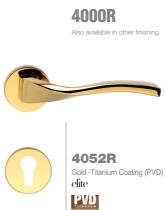

r finishing.



Also available in other finishing.

#### ART1000RD

Also available in other finishing.









Art Collection ART1022RD1 Satin Nickel, Black Leather



Art Collection **ART1022RD2** Satin Nickel, Brown Leather



Art Collection ART1022RD3 Satin Nickel, Tan Leather

#### ART1000RD

Also available in other finishing.

#### ART1000RD

Also available in other finishing.

#### ART1000RD

Also available in other finishing.







## Art Collection **ART1052RD2**

Gold -Titanium Coating (PVD), Brown Leather

PVD



# **ART1052RD3**

Gold -Titanium Coating (PVD Tan Leather

PVD











**ART1100R** 

Also available in other finishing.

**ART1100R** 

Also available in other finishing.

**ART1100R** 

Also available in other finishing.





Satin chrome

































PVD











elite

PVD





PVD

elite

PVD













6000R

Also available in other finishing.





Gold -Titanium Coating (PVD), PVD



#### 6072R Gold -Titanium Coating (PVD), Chrome elite PVD





6700R





6200

6252

Also available in key type, WC type, or knob and lever combination for entrance.

Gold -Titanium Coating (PVD)

0



5800R

Also available in other finishing.

5700R

Also available in other finishing.



















Steel









**Pull Handle** 3400L

Also available in other finishing.



#### **Pull Handle** 5400L

Also available in other finishing.



### **Pull Handle** 5500L

Also available in other finishing.

#### 3454L

Gold -Titanium Coating (PVD)

PVD



#### Classic

5454L

Gold -Titanium Coating (PVD) elite

PVD



#### 5554L

Gold -Titan