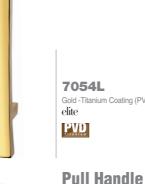

-Titanium Coating (PVD) elite

PVD



#### **Pull Handle** 9400L

Also available in other finishing.



#### **Pull Handle** 9400LD

Also available in other finishing.



#### **Pull Handle** 9500L

Also available in other finishing.



#### Classic 9454L1 9454L

Gold -Titanium Coating (PVD) elite

PVD



#### Classic 9454L1D2 9454LD2

Gold -Titanium Coating (PVD), Brown Leather elite

PVD



#### Classic

#### 9554L1 9554L

Gold -Titanium Coating (PVD) elite

Also available in other finishing.



### **Pull Handle** 9800L

Also available in other finishing.



#### **Pull Handle** 9900L

Also available in other finishing.







#### Classic 9954L1 9954L

Gold -Titanium Coating (PVD) elite

PVD



# E750

Gold -Titanium Coating (PVD)

PVD





9600L

Also available in other finishing.





Classic

9654L1D2

Gold -Titanium Coating (PVD),

9654LD2

Brown Leather

elite

PVD



**Pull Handle** 

Also available in other finishing.

7000L





**Pull Handle** 

Also available in other finishing.

7100L







**Entrance** Handle E800 Also available in other finishing.



Classic **E870** Gold -Titanium Coating (PVD), Chrome PVD



Also available in other finishing.





CLB50

Gold -Titanium Coating (PVD)



# **Letter Box Plate**

Also available in other finishing.



#### SLB50

Gold -Titanium Coating (PVD)



#### **Letter Box Plate**

Also available in other finishing.



#### **LB70**

Gold -Titanium Coating (PVD), Chrome



#### **Plate**

Also available in other finishing.



A00 - N70

Olive

#### **Plate**

Also available in other finishing.



**B20 - N72** 

Satin N