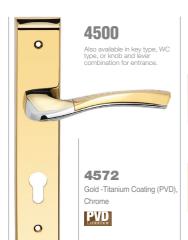

#### 6072R Gold -Titanium Coating (PVD), Chrome elite PVD

6700R

6200

6252

Also available in key type, WC type, or knob and lever combination for entrance.

Gold -Titanium Coating (PVD)

0

5800R