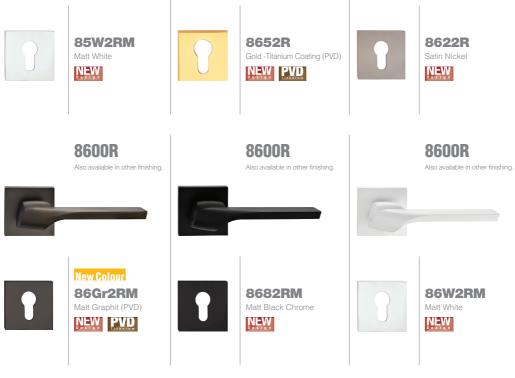

6000R

Also available in other finishing.

Gold -Titanium Coating (PVD), PVD

#### 6072R Gold -Titanium Coating (PVD), Chrome elite PVD

6700R

6200

6252

Also available in key type, WC type, or knob and lever combination for entrance.

Gold -Titanium Coating (PVD)

0

5800R