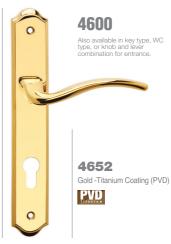

#### 6072R Gold -Titanium Coating (PVD), Chrome elite PVD

6700R

6200

6252

Also available in key type, WC type, or knob and lever combination for entrance.

Gold -Titanium Coating (PVD)

0

5800R