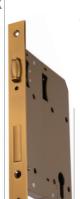

#### **Mortice Lock**

Also available in other finishing

ML455-2

Gold

ML453-3

Chrome

#### **Mortice Lock**

ML452-1

Satin Nickel

Also available in other finishing