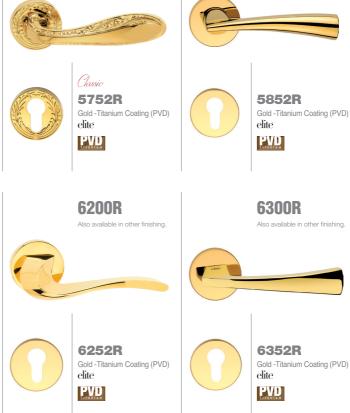

#### 6072R Gold -Titanium Coating (PVD), Chrome elite PVD

6700R

6200

6252

Also available in key type, WC type, or knob and lever combination for entrance.

Gold -Titanium Coating (PVD)

0

5800R