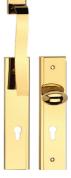

#### **Mortice Lock**

Also available in other finishing

ML455-2

Gold

ML453-3

Chrome

#### **Mortice Lock**

ML452-1

Satin Nickel

Also available in other finishing