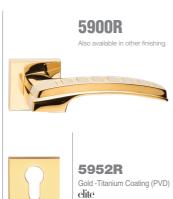

00RD

Also available in other finishing.









Art Collection ART1022RD1 Satin Nickel, Black Leather



Art Collection **ART1022RD2** Satin Nickel, Brown Leather



Art Collection ART1022RD3 Satin Nickel, Tan Leather

#### ART1000RD

Also available in other finishing.

#### ART1000RD

Also available in other finishing.

#### ART1000RD

Also available in other finishing.







## Art Collection **ART1052RD2**

Gold -Titanium Coating (PVD), Brown Leather

PVD



# **ART1052RD3**

Gold -Titanium Coating (PVD Tan Leather

PVD











**ART1100R** 

Also available in other finishing.

**ART1100R** 

Also available in other finishing.

**ART1100R** 

Also available in other finishing.





Satin chrome

































PVD











elite

PVD





PVD

elite

PVD













6000R

Also available in other finishing.





Gold -Titanium Coating (PVD), PVD



#### 6072R Gold -Titanium Coating (PVD), Chrome elite PVD





6700R





6200

6252

Also available in key type, WC type, or knob and lever combination for entrance.

Gold -Titanium Coating (PVD)

0



5800R

Also available in other finishing.

5700R

Also available in other finishing.



















Steel









**Pull Handle** 3400L

Also available in other finishing.



#### **Pull Handle** 5400L

Also available in other finishing.



### **Pull Handle** 5500L

Also available in other finishing.

#### 3454L

Gold -Titanium Coating (PVD)

PVD



#### Classic

5454L

Gold -Titanium Coating (PVD) elite

PVD



#### 5554L

Gold -Titanium Coating (PVD) elite

PVD



#### **Pull Handle** 9400L

Al