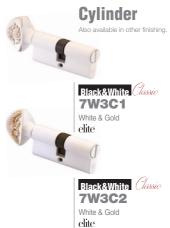

# **Mortice Lock**

Also available in other finishing

Olive

0

ML1000 Olive

elite

PVD

**Cylinder** 

Gold -Titanium Coating (PVD) PVD

Satin Nickel

319C-2-128 Satin Nickel

Satin Nickel

Classic 320C-2-128 Satin Nickel

Classic 320C-2-192 Satin Nickel

**Cabinet Handle** 