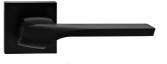

#### 6072R Gold -Titanium Coating (PVD), Chrome elite PVD

6700R

6200

6252

Also available in key type, WC type, or knob and lever combination for entrance.

Gold -Titanium Coating (PVD)

0

5800R