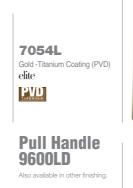

# 7054LSt Satin Gold - Titanium Coating (PVD) elite

#### **Pull Handle** 9400LD

Also available in other finishing.