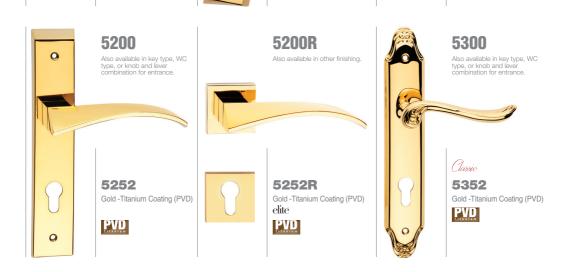

#### 6072R Gold -Titanium Coating (PVD), Chrome elite PVD

6700R

6200

6252

Also available in key type, WC type, or knob and lever combination for entrance.

Gold -Titanium Coating (PVD)

0

5800R