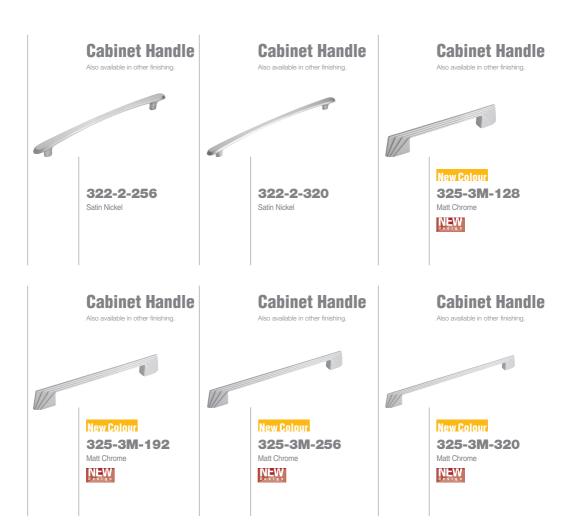

old



### **ML900**

Olive





**Mortice Lock** 

Also available in other finishing



**Mortice Lock** 

Also available in other finishing



**Mortice Lock** 

Also available in other finishing



Chrome



ML502

Satin Nickel





**Mortice Lock** 

Also available in other finishing



#### **Mortice Lock**

Also available in other finishing

**ML805** 

Gold

**ML705G** Gold



**ML705** 

Gold

Also available in other finishing



# **Mortice Lock**

Also available in other finishing



Olive



0

ML1000 Olive





















elite

PVD

**Cylinder** 





Gold -Titanium Coating (PVD) PVD



































Satin Nickel



319C-2-128 Satin Nickel





Satin Nickel



Classic 320C-2-128 Satin Nickel



Classic 320C-2-192 Satin Nickel

**Cabinet Handle** 









## **Cabinet Handle**

Also available in other finishing.



#### SH101-5

Gold -Titanium Coating (PVD)





## **Cabinet Handle**

Also available in other finishing.



#### SH102-5

Gold -Titanium Coating (PVD)





### **Cabinet Handle**

Also available in other finishing.



#### SH103-5

Gold-Titanium Coating (PVD)





# **Cabinet Handle**

Also available in other finishing.



#### SH104-5

Gold - Titanium Coating (PVD)





# **Cabinet Handle**

Also available in other finishing.



### SH105-5

Gold - Titanium Coating (PVD)





## **Cabinet Handle**

Also available in other finishing.



#### SH106-1M

Matt Bronze

NEW Design

# **Cabinet Handle**

Also available in other finishing.



#### SH107-5

Gold-Titanium Coating (PVD)













Black&White 43B2R Black & Gold elite