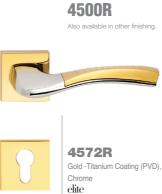

shing.



Also available in other finishing.

#### ART1000RD

Also available in other finishing.









Art Collection ART1022RD1 Satin Nickel, Black Leather



Art Collection **ART1022RD2** Satin Nickel, Brown Leather



Art Collection ART1022RD3 Satin Nickel, Tan Leather

#### ART1000RD

Also available in other finishing.

#### ART1000RD

Also available in other finishing.

#### ART1000RD

Also available in other finishing.







## Art Collection **ART1052RD2**

Gold -Titanium Coating (PVD), Brown Leather

PVD



# **ART1052RD3**

Gold -Titanium Coating (PVD Tan Leather

PVD











**ART1100R** 

Also available in other finishing.

**ART1100R** 

Also available in other finishing.

**ART1100R** 

Also available in other finishing.





Satin chrome

































PVD











elite

PVD





PVD

elite

PVD













6000R

Also available in other finishing.





Gold -Titanium Coating (PVD), PVD



#### 6072R Gold -Titanium Coating (PVD), Chrome elite PVD





6700R





6200

6252

Also available in key type, WC type, or knob and lever combination for entrance.

Gold -Titanium Coating (PVD)

0



5800R

Also available in other finishing.

5700R

Also available in other finishing.



















Steel









**Pull Handle** 3400L

Also available in other finishing.



#### **Pull Handle** 5400L

Also available in other finishing.



### **Pull Handle** 5500L

Also available in other finishing.

#### 3454L

Gold -Titanium Coating (PVD)

PVD



#### Classic

5454L

Gold -Titanium Coating (PVD) elite

PVD



#### 5554L

Gold -Titanium Co