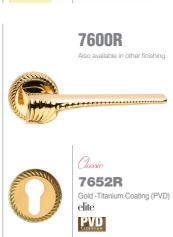

#### 6072R Gold -Titanium Coating (PVD), Chrome elite PVD

6700R

6200

6252

Also available in key type, WC type, or knob and lever combination for entrance.

Gold -Titanium Coating (PVD)

0

5800R