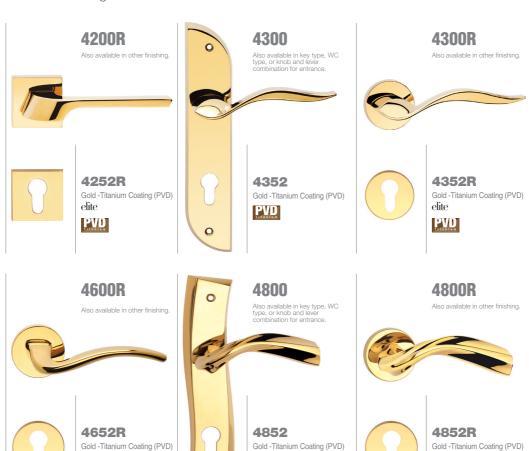

#### 6072R Gold -Titanium Coating (PVD), Chrome elite PVD

6700R

6200

6252

Also available in key type, WC type, or knob and lever combination for entrance.

Gold -Titanium Coating (PVD)

0

5800R