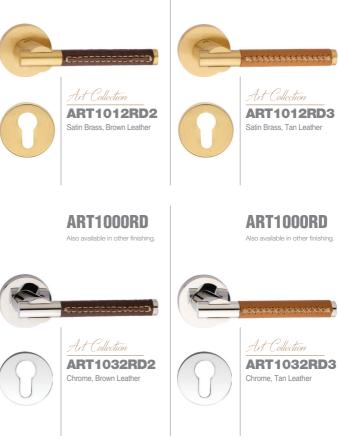

## Art Collection **ART1052RD2**

Gold -Titanium Coating (PVD), Brown Leather

PVD

# **ART1052RD3**

Gold -Titanium Coating (PVD Tan Leather

PVD

**ART1100R** 

Also available in other finishing.

**ART1100R** 

Also available in other finishing.

**ART1100R** 